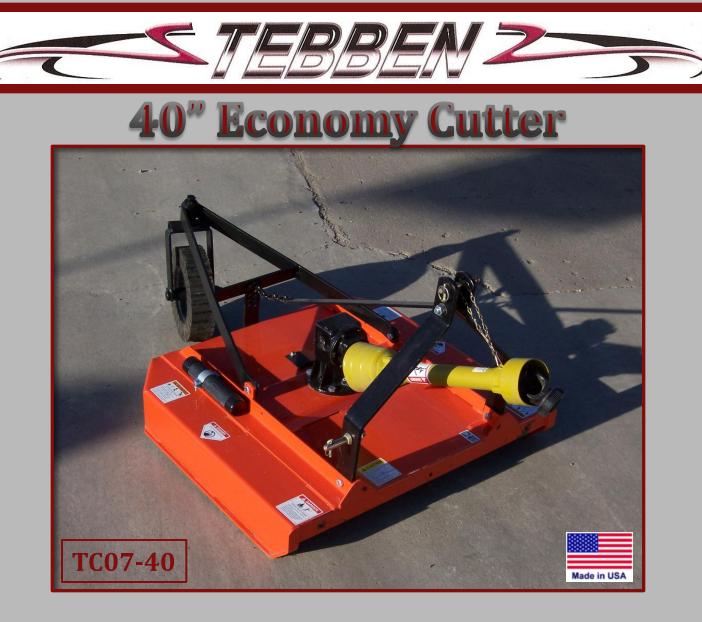

## **Economy Cutter With 10 Gauge Formed Deck**

- 40 HP gear box
  Stump jumper pan
  Laminated tail wheel
  Cat. 4 drive line
  Cat. 1 3 point hitch
  540 RPM PTO

Red, yellow, & orange colors available (Pre-season orders only)