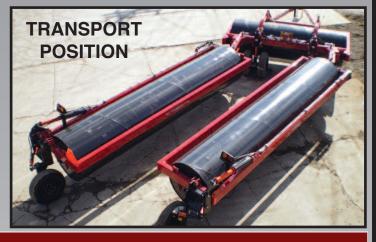

## LAND ROLLER

The Tebben Land Roller Levels Fields By Pushing Rocks, Root Balls And Residue Evenly Across The Surface For Better Harvesting Efficiency/Higher Yields, Seed to Soil Contact And Less Combine Downtime
42" Diameter Tubes - .600" Wall
Rear Wheel Hydraulic Steering Standard
Heavy Duty Four Bolt Flange Bearings With 2-7/16 Replaceable Shafts
Optional Hydraulic Hitch Package Available