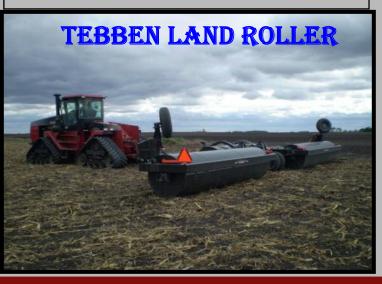

## LAND ROLLER

The Tebben Land Roller Levels Fields By Pushing Rocks, Root Balls And Residue Evenly Across The Surface For Better Harvesting Efficiency/Higher Yields, Seed to Soil Contact And Less Combine Downtime
42" Diameter Tubes - .600" Wall
Rear Wheel Hydraulic Steering Standard
Heavy Duty Four Bolt Flange Bearings With 2-7/16 Replaceable Shafts
Optional Hydraulic Hitch Package Available