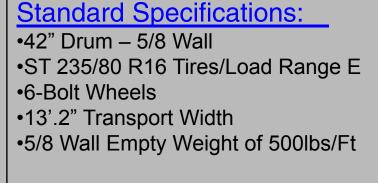

## LAND ROLLER

The Tebben Land Roller Levels Fields By Pushing Rocks, Root Balls And Residue Evenly Across The Surface For Better Harvesting Efficiency/Higher Yields, Seed to Soil Contact And Less Combine Downtime
42" Diameter Tubes - .600" Wall
Rear Wheel Hydraulic Steering Standard
Heavy Duty Four Bolt Flange Bearings With 2-7/16 Replaceable Shafts
Optional Hydraulic Hitch Package Available