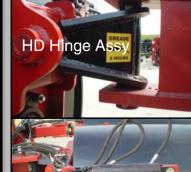

## LAND ROLLER

The Tebben Land Roller Levels Fields By Pushing Rocks, Root Balls And Residue Evenly Across The Surface For Better Harvesting Efficiency/Higher Yields, Seed to Soil Contact And Less Combine Downtime
42" Diameter Tubes - .600" Wall
Rear Wheel Hydraulic Steering Standard
Heavy Duty Four Bolt Flange Bearings With 2-7/16 Replaceable Shafts
Optional Hydraulic Hitch Package Available

TEBBEN ENTERPRISES 10009 Hwy 7 S.E CLARA CITY, MN 56222 PHONE: (320) 847-2200 <u>WWW.TEBBEN.US</u>

Bare Perfect Hitch Standard. Clevis Assy Optional

Distributed By: