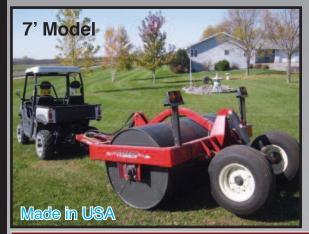

## LAND ROLLER

The Tebben Land Roller Levels Fields By Pushing Rocks, Root Balls And Residue Evenly Across The Surface For Better Harvesting Efficiency/Higher Yields, Seed to Soil Contact And Less Combine Downtime
42" Diameter Tubes - .600" Wall
Rear Wheel Hydraulic Steering Standard
Heavy Duty Four Bolt Flange Bearings With 2-7/16 Replaceable Shafts
Optional Hydraulic Hitch Package Available

Other sizes available include: 7', 17', 31', 33', 41, 42', 52', & 62'

TEBBEN ENTERPRISES 10009 Hwy 7 S.E CLARA CITY, MN 56222 PHONE: (320) 847-2200 <u>WWW.TEBBEN.US</u>

Distributed By:

THEBBE

Optional Equipment: •Hydraulic Floating Hitch Pkg •Mechanical Acre Counter •Scrapers