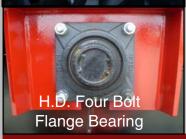

## LAND ROLLER

The Tebben Land Roller Levels Fields By Pushing Rocks, Root Balls And Residue Evenly Across The Surface For Better Harvesting Efficiency/Higher Yields, Seed to Soil Contact And Less Combine Downtime
42" Diameter Tubes - .600" Wall
Rear Wheel Hydraulic Steering Standard
Heavy Duty Four Bolt Flange Bearings With 2-7/16 Replaceable Shafts
Optional Hydraulic Hitch Package Available