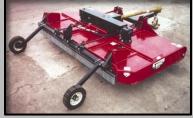

## 3 PT Double Cutter

- 3 point mounted cutter with dual pivoting rear tail wheels (laminated), with greaseable spindle and hub assembly
- 120 HP center gearbox & 90 HP outer gearbox
- Available in 7', 8', & 10' models
- 10 guage top deck, 3/16" & ¼" welded sides and deck supports
- Optional front and rear chain guards available
- Pull type hitch Option available (shown on right)

- •Optional pull type hitch package converts 3PT model
- Constant velocity driveline with slip clutch
- Hydraulic self leveling

For non agricultural use, OSHA, ASAE, SAE, and ANSI, standards REQUIRE the use of chain guards, deflectors, or solid skirt/bands at all times. TEBBEN ENTERPRISES also strongly recommends the use of one of these guarding systems for agricultural purposes as well as if there are persons, animals, roadways or structures within 100 yards of the mowing operation.