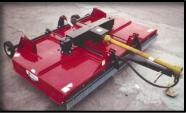

## 3 PT Double Cutter

- 3 point mounted cutter with dual pivoting rear tail wheels (laminated), with greaseable spindle and hub assembly
- 120 HP center gearbox & 90 HP outer gearbox
- Available in 7', 8', & 10' models
- 10 guage top deck, 3/16" & ¼" welded sides and deck supports
- Optional front and rear chain guards available
- Pull type hitch Option available (shown on right)

- •Optional pull type hitch package converts 3PT model
- Constant velocity driveline with slip clutch
- Hydraulic self leveling

For non agricultural use, OSHA, ASAE, SAE, and ANSI, standards REQUIRE the use of chain guards, deflectors, or solid skirt/bands at all times. TEBBEN ENTERPRISES also strongly recommends the use of one of these guarding systems for agricultural purposes as well as if there are persons, animals, roadways or structures within 100 yards of the mowing operation.