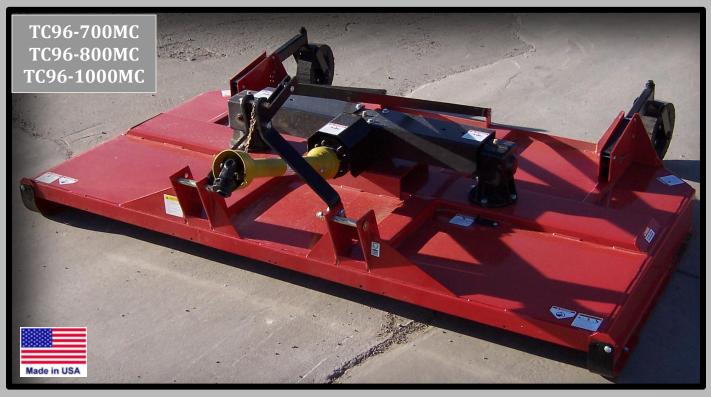

## 3 PT Double Cutter

- 3 point mounted cutter with dual pivoting rear tail wheels (laminated), with greaseable spindle and hub assembly
- 120 HP center gearbox & 90 HP outer gearbox
- Available in 7', 8', & 10' models
- 10 guage top deck, 3/16" & ¼" welded sides and deck supports
- Optional front and rear chain guards available
- Pull type hitch Option available (shown on right)

- •Optional pull type hitch package converts 3PT model
- Constant velocity driveline with slip clutch
- Hydraulic self leveling

For non agricultural use, OSHA, ASAE, SAE, and ANSI, standards REQUIRE the use of chain guards, deflectors, or solid skirt/bands at all times. TEBBEN ENTERPRISES also strongly recommends the use of one of these guarding systems for agricultural purposes as well as if there are persons, animals, roadways or structures within 100 yards of the mowing operation.