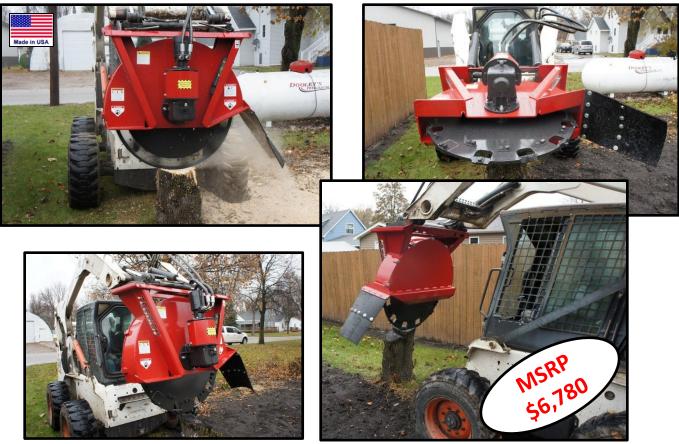

## **STUMP GRINDER**

Tebben's hydraulically powered Stump Grinder can make your stump removal a breeze with its high visibility, very easy use in tight areas, and it's easy maneuverability.

The TSG-40 consists of a 40" diameter cutting wheel made from <sup>3</sup>/<sub>4</sub>" thick steel plate which allows you to tackle any size stump. The high strength carbide cutting teeth chew thru the stump with ease turning it into mulch.

## **FEATURES:**

- Skid Mount Operated
- High volume Operation
- High Visibility
- Easy To Use In Tight Areas
- 24 Replaceable Carbide Cutting Teeth
- Economical To Operate

- Rubber Discharge Guard
- HD 75hp Gearbox
- Easy Maintenance
- 41" Dia. ¾" Thick Cutting Wheel
- Cuts Up To 10" Below Ground Level

## **STANDARD SPECIFICATIONS**

| MODEL:                 | <b>TS G-40</b>          |
|------------------------|-------------------------|
| Weight:                | 925lbs                  |
| Maximum Cutting Depth: | 10"                     |
| Cutting Wheel Diameter | 40''                    |
| Gearbox                | 75hp                    |
| Cutting Teeth          | 38 Carbide CuttingTeeth |
| Cutting Wheel Speed    | 900 rpm                 |
| Req'd Power Source     | Min. 16 - 30 GPM        |

| Model  | Description   | MSRP        |
|--------|---------------|-------------|
| TSG-40 | Stump Grinder | \$ 6,780.00 |

DO NOT RIDE, STAND, OR SERVICE IF ENGINE RUNNING. READ AND UNDERSTAND OPERATOR'S MANUAL BEFORE OPERATION.