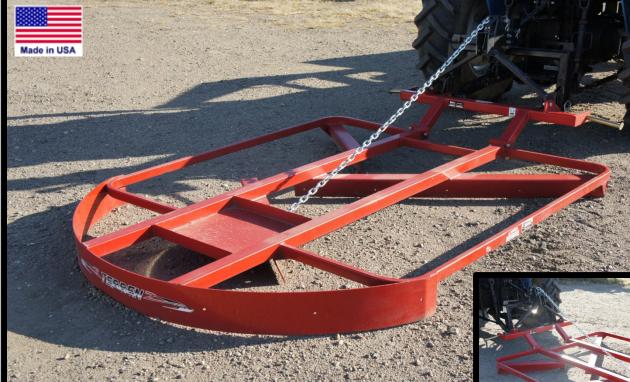

## YARD LEVELER

- Both 6' & 8' models adapt to a variety of applications.
- Floating design prevents ridges yet fills in holes and ruts.
- Uses include farm yards, lanes, township roads, race tracks, landscaping and road shoulder maintenance to name a few.
- Weight box allows weight to be added to increase cutting aggressiveness.
- Angle cutter bars cut and stir gravel and curved rear member carries material to fill in holes and ruts.
- Can be used as a 3 pt. or pull type model.