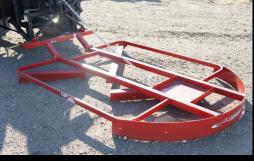

## YARD LEVELER

- Both 6' & 8' models adapt to a variety of applications.
- Floating design prevents ridges yet fills in holes and ruts.
- Uses include farm yards, lanes, township roads, race tracks, landscaping and road shoulder maintenance to name a few.
- Weight box allows weight to be added to increase cutting aggressiveness.
- Angle cutter bars cut and stir gravel and curved rear member carries material to fill in holes and ruts.
- Can be used as a 3 pt. or pull type model.